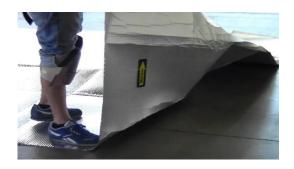

#### <u>STEP 1</u>

Pull blanket entirely out, foil facing up.

#### STEP 2

Be sure the "Nose" sticker is on the end you are folding.