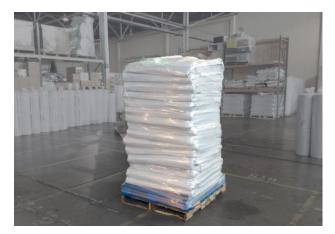

## STEP 6

Tri-Fold and stack on pallet for storage.

Blankets Folded, Palletized & Ready for Storage