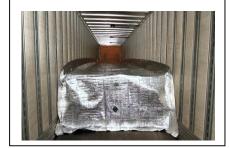

## STEP 1

Center the blanket on top of the first two pallets. Unfold the blanket so that both edges are evenly spaced against the side walls. You may choose to tuck a small amount of the blanket between the first two pallets and the nose of the truck or container to prevent any movement during transit.

## STEP 2

As you load each additional row of pallets, pull the blanket out over them until you reach the back of the load.