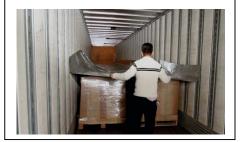

## STEP 1

Center the blanket on top of the first two pallets. Unfold the blanket so that both edges are evenly spaced against the side walls. You may choose to tuck a small amount of the blanket between the first two pallets and the nose of the truck or container to prevent any movement during transit.

## STEP 2

As you load each additional row of pallets, pull the blanket out over them until you reach the back of the load.