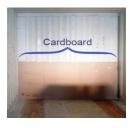

m/video.html</a>



Astro-Cooler<sup>®</sup> Products ∞ 8333 Demetre Avenue, Sacramento, Ca. 95828 ∞ www.astrocooler.com



## **BLANKET INSTALLATION**

## **Prior to Installation**

Protect the nose with cardboard buffer.

## STEP 1

Center the blanket on top of the first two pallets. Unfold the blanket so that both edges are evenly spaced against the side walls. You may choose to tuck a small amount of the blanket between the first two pallets and the nose of the truck or container to prevent any movement during transit.

## STEP 2

As you load each additional row of pallets, pull the blanket out over them until you reach the back of the load.



#### **STEP 3**

At the tail, pull the blanket down to the floor of the trailer. Tuck the blanket in on the floor and walls near the floor.







<u>STEP 4</u> Close the trailer doors. You are finished!



## **Optional Installation**:

A Rope-Pull option is available if you prefer to load the blanket on the first two pallets, and then load the balance of the trailer. After fully loaded, the blanket may be pulled out at one time with a rope all the way to the back of the load.







## **BLANKET REMOVAL & STORAGE**

#### <u>STEP 1</u>

Pull blanket entirely out, foil facing up.

#### STEP 2

Be sure the "Nose" sticker is on the end you are folding.





### STEP 3

Begin folding "accordion" style, leaving a two foot section exposed.

## <u>STEP 4</u>

Repeat *Step 3* several times until you have one accordion section plus a two foot exposed section.

## <u>STEP 5</u>

Fold over two foot exposed section.

## STEP 6

Tri-Fold and