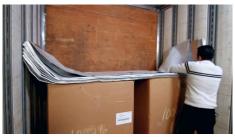

#### **STEP 3**

At the tail, pull the blanket down to the floor of the trailer. Tuck the blanket in on the floor and walls near the floor.

<u>STEP 4</u> Close the trailer doors. You are finished!