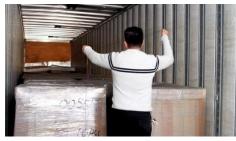

## STEP 2

As you load each additional row of pallets, pull the blanket out over them until you reach the back of the load.

#### **STEP 3**

At the tail, pull the blanket down to the floor of the trailer. Tuck the blanket in on the floor and walls near the floor.

<u>STEP 4</u> Close the trailer doors. You are finished!