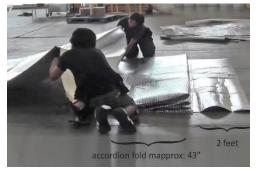

### STEP 3

Begin folding "accordion" style, leaving a two foot section exposed.

## <u>STEP 4</u>

Repeat *Step 3* several times until you have one accordion section plus a two foot exposed section.