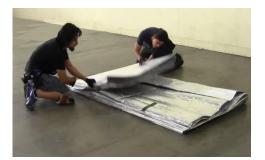

## **BLANKET REMOVAL & STORAGE**

#### <u>STEP 1</u>

Pull blanket entirely out, foil facing up.

#### STEP 2

Be sure the "Nose" sticker is on the end you are folding.

### STEP 3

Begin folding "accordion" style, leaving a two foot section exposed.